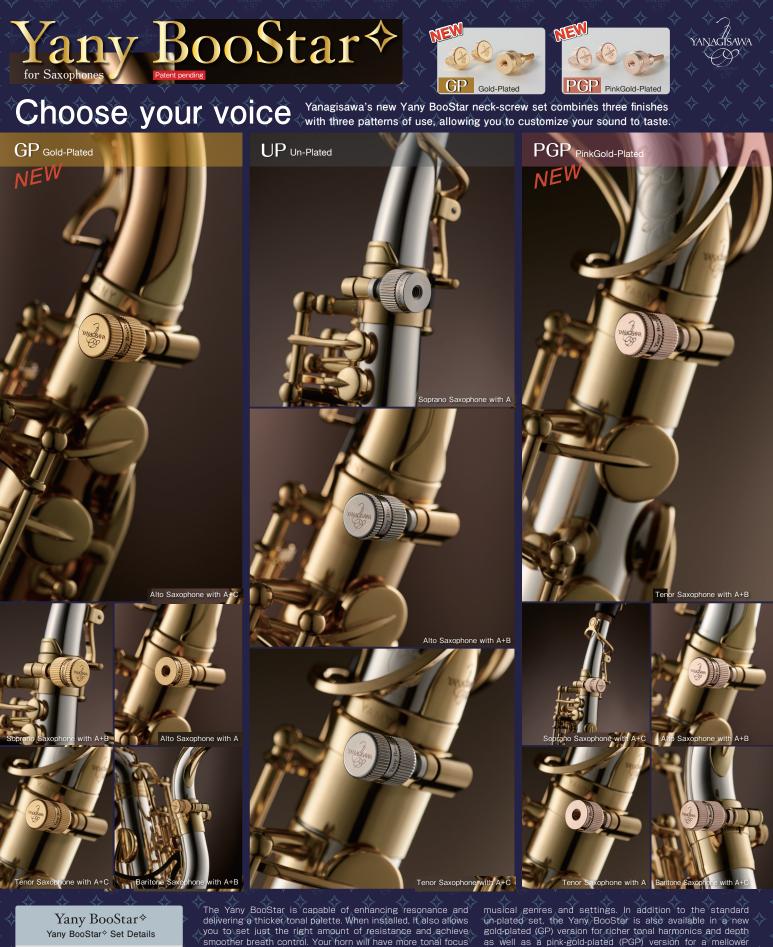

Main Neck Crown Screw B Screw A Crown Screw C

smoother breath control. Your horn will have more tonal focus and volume in all registers. Different combinations of the three screws in the set facilitate changes in tonal quality and the playing experience, enabling you to adjust for different

A multipurpose enhancement for the entire 🔷 Yany BooStar 🔷 🗸 sax family, from soprano to baritone

(See photos for installation examples.) UP (Un-Plated) Available for Yanagisawa & Selmer for Yamaha

sound. Open the door to a new age and customize your voice

with flexible combinations of these finishes and use-patterns.

GP (Gold-Plated) PGP(PinkGold-Plated)

Yanagisawa Wind Instruments Co.,Ltd. 2-29-5, Azusawa, Itabashi-ku, Tokyo 174-0051

Phone:+81-3-3966-9501 Fax:+81-3-3966-9413 http://www.yanagisawasax.co.jp/